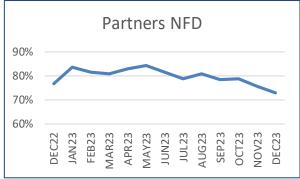

### Volume Trends

| Partner | This Month | V. Last<br>Month | V. Last<br>Year |
|---------|------------|------------------|-----------------|
| % FWB   | 86%        | + 2 %            | + 2 %           |
| % NFD   | 73%        | - 3 %            | - 4 %           |