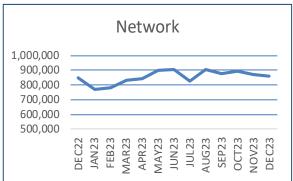

| Network            | This Month | Difference to previous month |        | Difference to previous year |         | 13 month Trend |
|--------------------|------------|------------------------------|--------|-----------------------------|---------|----------------|
| Shipments Measured | 859,779    | - 13,431                     | (- 2%) | + 10,238                    | (+ 1 %) |                |

**Partner** Shipments from reporting Forwarders carried by reporting Airlines across agreed lanes. **Network** All other shipments measured to Cargo iQ standards by reporting Airlines.