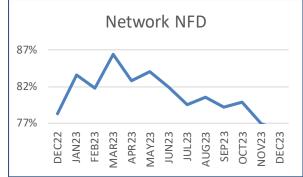

### Volume Trends

| Network | This Month | V. Last<br>Month | V. Last<br>Year |
|---------|------------|------------------|-----------------|
| % FWB   | 44%        | - 1 %            | +8%             |
| % NFD   | 76%        | - 1 %            | - 2 %           |