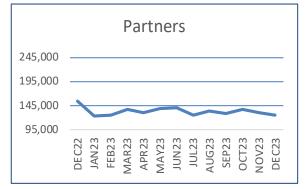

### A2A Shipments Measured This Month

| Partners           | This Month | Difference to previous month | Difference to previous year | 13 month Trend                         |
|--------------------|------------|------------------------------|-----------------------------|----------------------------------------|
| Shipments Measured | 124,711    | - 4,541 (- 4%)               | - 28,251 (- 18%)            | \\\\\\\\\\\\\\\\\\\\\\\\\\\\\\\\\\\\\\ |
|                    |            |                              |                             |                                        |
|                    |            | Difference to                | Difference to               |                                        |

**Partner** Shipments from reporting Forwarders carried by reporting Airlines across agreed lanes. **Network** All other shipments measured to Cargo iQ standards by reporting Airlines.