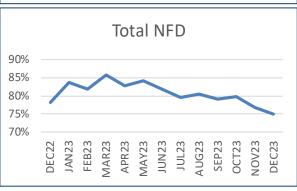

## Volume & KPI Overview - Dec 2023

| Airport to Airport | This Month | Difference to previous month | Difference to previous year | 13 month Trend |
|--------------------|------------|------------------------------|-----------------------------|----------------|
| Shipments Measured | 932,479    | - 69,983 (- 7%)              | - 70,024 (- 7%)             | \{             |
| % NFD              | 75%        | - 2 %                        | - 3 %                       |                |

# Quality Measures A2A - Dec 2023

| Total | This Month | V. Last<br>Month | V. Last<br>Year |
|-------|------------|------------------|-----------------|
| % FWB | 52%        | + 3 %            | +9%             |
| % NFD | 75%        | - 2 %            | - 3 %           |