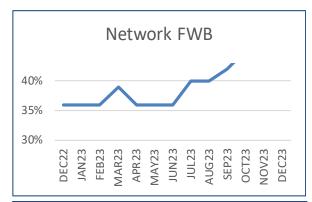

### Volume Trends

| Network | This Month | V. Last<br>Month | V. Last<br>Year |
|---------|------------|------------------|-----------------|
| % FWB   | 44%        | - 1 %            | +8%             |
| % NFD   | 76%        | - 1 %            | - 2 %           |