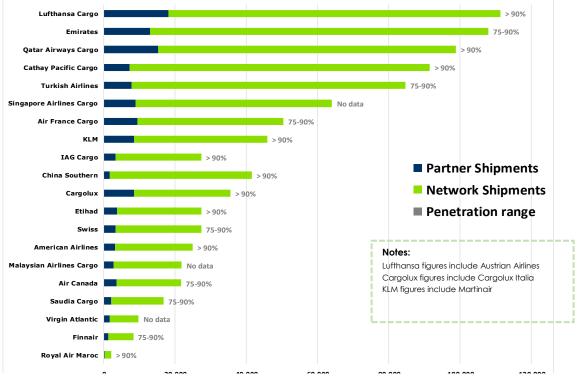

### Airline Volume Data A2A - Dec 2023

### A2A Shipments Measured This Month

| Partners           | This Month | Difference to previous month | Difference to previous year | 13 month Trend                         |
|--------------------|------------|------------------------------|-----------------------------|----------------------------------------|
| Shipments Measured | 124,711    | - 4,541 (- 4%)               | - 28,251 (- 18%)            | \\\\\\\\\\\\\\\\\\\\\\\\\\\\\\\\\\\\\\ |
|                    |            |                              |                             |                                        |
|                    |            | Difference to                | Difference to               |                                        |

| Network            | This Month | Difference to previous month |        | Difference to previous year |         | 13 month Trend |
|--------------------|------------|------------------------------|--------|-----------------------------|---------|----------------|
| Shipments Measured | 859,779    | - 13,431                     | (- 2%) | + 10,238                    | (+ 1 %) |                |

**Partner** Shipments from reporting Forwarders carried by reporting Airlines across agreed lanes. **Network** All other shipments measured to Cargo iQ standards by reporting Airlines.