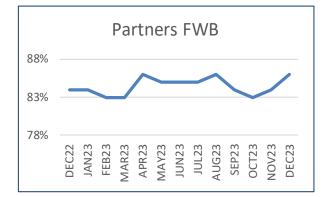

### Volume Trends

| Partner | This Month | V. Last<br>Month | V. Last<br>Year |
|---------|------------|------------------|-----------------|
| % FWB   | 86%        | + 2 %            | + 2 %           |
| % NFD   | 73%        | - 3 %            | - 4 %           |