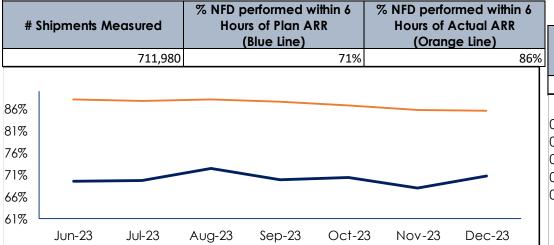

### Benchmarks - Dec 2023

**Reporting Airlines**: 22

Reporting Airlines (A2A): 22

One airline is still to implement the ARR as a mandatory milestone to be reported.

#### Reporting Airlines: 22

This benchmark is illustrating the time it takes to satisfy the NFD KPI to 90% and the average time to complete the NFD (from ARR)

# Import Performance % NFD Performed Within 6 Hours of Arrival