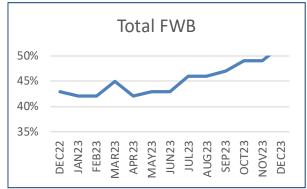

# Quality Measures A2A - Dec 2023

| Total | This Month | V. Last<br>Month | V. Last<br>Year |
|-------|------------|------------------|-----------------|
| % FWB | 52%        | + 3 %            | +9%             |
| % NFD | 75%        | - 2 %            | - 3 %           |

| Partner | This Month | V. Last<br>Month | V. Last<br>Year |
|---------|------------|------------------|-----------------|
| % FWB   | 86%        | + 2 %            | + 2 %           |
| % NFD   | 73%        | - 3 %            | - 4 %           |

| Network | This Month | V. Last<br>Month | V. Last<br>Year |
|---------|------------|------------------|-----------------|
| % FWB   | 44%        | - 1 %            | +8%             |
| % NFD   | 76%        | - 1 %            | - 2 %           |

Partner Shipments from reporting Forwarders carried by reporting Airlines across agreed lanes. Network All other shipments measured to Cargo iQ standards by reporting Airlines.

FWB - Measure of booking quality and accuracy of electronic data.